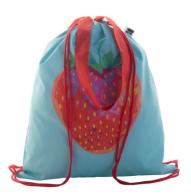

## CREADRAW SHOP RPET CUSTOM DRAWSTRING BAG

### **Basic informations**

Material 1 weight: 190 g/m2

Size: 320×390×5 mm Bag load capacity: 15 kg

Color: Red Color: White

## **Specification**

Custom made drawstring bag with coloured strings and long handles, 190T RPET polyester. It can be also used as a shopping bag. With all over sublimation printed graphics and distinctive RPET label. MOQ: 50 pcs.