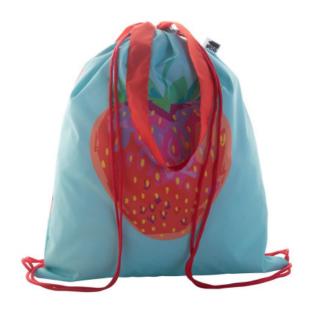

## CREADRAW SHOP RPET CUSTOM DRAWSTRING BAG

### **Basic informations**

Material 1 weight: 190 g/m2

Size: 320×390×5 mm Bag load capacity: 15 kg

Color: Red Color: White

## **Specification**

Custom made drawstring bag with coloured strings and long handles, 190T RPET polyester. It can be also used as a shopping bag. With all over sublimation printed graphics and distinctive RPET label. MOQ: 50 pcs.