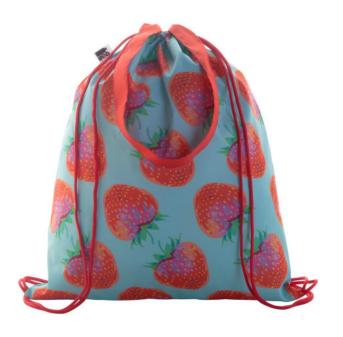

## CREADRAW SHOP RPET CUSTOM DRAWSTRING BAG

### **Basic informations**

Material 1 weight: 190 g/m2

Size: 320×390×5 mm Bag load capacity: 15 kg

Color: Red Color: White

## **Specification**

Custom made drawstring bag with coloured strings and long handles, 190T RPET polyester. It can be also used as a shopping bag. With all over sublimation printed graphics and distinctive RPET label. MOQ: 50 pcs.